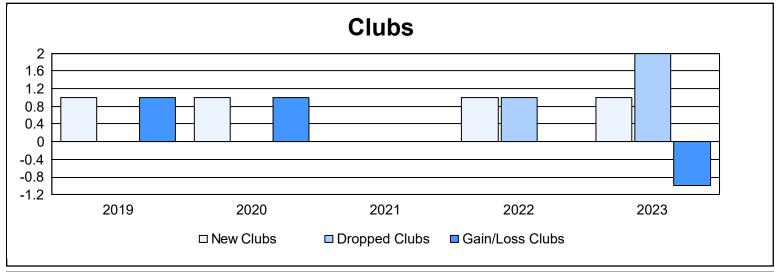

District 111MS As of June 2023 Cumulative

| Year      | New<br>Clubs | Dropped<br>Clubs | Gain/<br>Loss<br>Clubs | New<br>Members | Charter<br>Members | Reinstate<br>Members | Transfer<br>Members | Total<br>Member<br>Added | Total<br>Members<br>Dropped | Gain/<br>Loss<br>Members |
|-----------|--------------|------------------|------------------------|----------------|--------------------|----------------------|---------------------|--------------------------|-----------------------------|--------------------------|
| 2018-2019 | 1            | 0                | 1                      | 156            | 22                 | 2                    | 10                  | 190                      | 153                         | 37                       |
| 2019-2020 | 1            | 0                | 1                      | 155            | 21                 | 1                    | 13                  | 190                      | 164                         | 26                       |
| 2020-2021 | 0            | 0                | 0                      | 91             | 0                  | 2                    | 4                   | 97                       | 146                         | -49                      |
| 2021-2022 | 1            | 1                | 0                      | 120            | 25                 | 1                    | 4                   | 150                      | 180                         | -30                      |
| 2022-2023 | 1            | 2                | -1                     | 150            | 24                 | 1                    | 6                   | 181                      | 245                         | -64                      |
| Average   | 1            | 1                | 0                      | 134            | 18                 | 1                    | 7                   | 162                      | 178                         | -16                      |