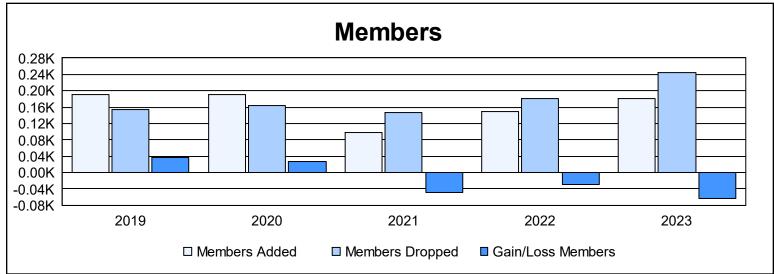

District 111MS As of June 2023 Cumulative

| Year      | New<br>Clubs | Dropped<br>Clubs | Gain/<br>Loss<br>Clubs | New<br>Members | Charter<br>Members | Reinstate<br>Members | Transfer<br>Members | Total<br>Member<br>Added | Total<br>Members<br>Dropped | Gain/<br>Loss<br>Members |
|-----------|--------------|------------------|------------------------|----------------|--------------------|----------------------|---------------------|--------------------------|-----------------------------|--------------------------|
| 2018-2019 | 1            | 0                | 1                      | 156            | 22                 | 2                    | 10                  | 190                      | 153                         | 37                       |
| 2019-2020 | 1            | 0                | 1                      | 155            | 21                 | 1                    | 13                  | 190                      | 164                         | 26                       |
| 2020-2021 | 0            | 0                | 0                      | 91             | 0                  | 2                    | 4                   | 97                       | 146                         | -49                      |
| 2021-2022 | 1            | 1                | 0                      | 120            | 25                 | 1                    | 4                   | 150                      | 180                         | -30                      |
| 2022-2023 | 1            | 2                | -1                     | 150            | 24                 | 1                    | 6                   | 181                      | 245                         | -64                      |
| Average   | 1            | 1                | 0                      | 134            | 18                 | 1                    | 7                   | 162                      | 178                         | -16                      |